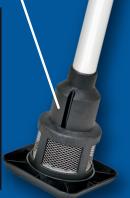

# POWER TO SERVICE TO SE

**Battery Operated Hand Pump** 

3 Discharge hose options to choose from:

- 3/4" GHT garden hose
- 1" NPSH water hose
- 1 5/8" Gulp<sup>®</sup> tubing

Innovative MudGuard™ allows pump to work in dirty water for the toughest real world conditions

- Pump comes apart top & bottom for easy cleaning
- Patented MudGuard<sup>©</sup> prevents dirt or debris from clogging or damaging pump
- Available in three sizes for any water removal need

Add Our Selection of Gulp<sup>©</sup> Replacement **Parts To Your Accessory** Display!