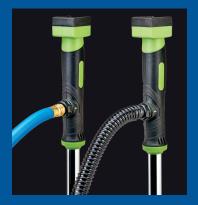

# POWER TO SERVICE TO SE

**Battery Operated Hand Pump** 

3 Discharge hose options to choose from:

- 3/4" GHT garden hose
- 1" NPSH water hose
- 1 5/8" Gulp<sup>®</sup> tubing

Innovative MudGuard™ allows pump to work in dirty water for the toughest real world conditions

Interchangeable
battery plates allow
pump to operate
with most 18V-20
slide-style batteries
from Milwaukee®,
Makita®, DeWALT®, and
Bosch® (pump comes
standard with Bosch®
plate)

Learn More by visiting underhill.us