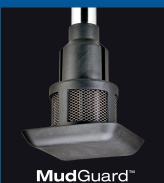

# POWER TO SERVICE TO SE

**Battery Operated Hand Pump** 

3 Discharge hose options to choose from:

- 3/4" GHT garden hose
- 1" NPSH water hose
- 1 5/8" Gulp<sup>®</sup> tubing

Innovative MudGuard™ allows pump to work in dirty water for the toughest real world conditions

- Pump comes apart top & bottom for easy cleaning
- Patented MudGuard<sup>©</sup> prevents dirt or debris from clogging or damaging pump
- Available in three sizes for any water removal need

Add Our Selection of Gulp<sup>©</sup> Replacement **Parts To Your Accessory** Display!