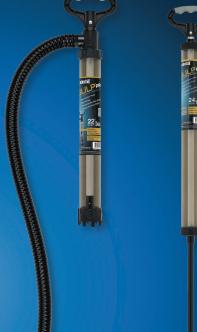

# POWER TO SERVICE TO SE

**Battery Operated Hand Pump** 

3 Discharge hose options to choose from:

- 3/4" GHT garden hose
- 1" NPSH water hose
- 1 5/8" Gulp<sup>®</sup> tubing

Innovative MudGuard™ allows pump to work in dirty water for the toughest real world conditions

Interchangeable
battery plates allow
pump to operate
with most 18V-20
slide-style batteries
from Milwaukee®,
Makita®, DeWALT®, and
Bosch® (pump comes
standard with Bosch®
plate)

Learn More by visiting underhill.us