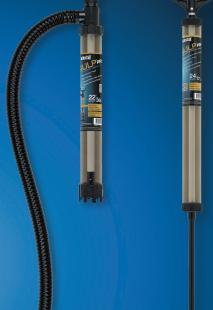

### **Inderhill®**

Underhill GULPPRO

EASY to Use! - E

PREMIUM WATER REMOVAL PUMPS

Our Most Advanced, Versatile, Super High Capacity **Pumps Blow Away The Competition** 

Big Gulp Pro 36"

Gulp Pro 22"

**Gulp Pro Syringe** 

- Pump comes apart top & bottom for easy cleaning
- Patented MudGuard<sup>©</sup> prevents dirt or debris from clogging or damaging pump
- Available in three sizes for any water removal need

Add Our Selection of Gulp<sup>©</sup> Replacement **Parts To Your Accessory** Display!