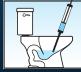

**Irrigation Repairs** 









**Ponds and Fountains** 

### **Inderhill®**

Underhill GULPPRO

EASY to Use! - E

PREMIUM WATER REMOVAL PUMPS

Our Most Advanced, Versatile, Super High Capacity **Pumps Blow Away The Competition** 

Big Gulp Pro 36"

Gulp Pro 22"

**Gulp Pro Syringe** 







- Pump comes apart top & bottom for easy cleaning
- Patented MudGuard<sup>©</sup> prevents dirt or debris from clogging or damaging pump
- Available in three sizes for any water removal need



Add Our Selection of Gulp<sup>©</sup> Replacement **Parts To Your Accessory** Display!

Ask About Our FREE Gulp Display

**Display Dimensions:** 

43"h x 294"w x 17"d



See for yourself why Underhill Gulp pumps are <u>CLEARLY</u> the best pump on the market!

Scan QR Code



fountains



pipe repair



boats



toilets



spas



and more!