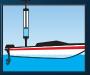

Ask About Our FREE Gulp Display

**Display Dimensions:** 

43"h x 294"w x 17"d

See for yourself why Underhill Gulp pumps are <u>CLEARLY</u> the best pump on the market!

Scan QR Code

fountains

pipe repair

boats