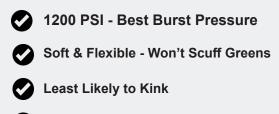

#### UltraMax™ Green

- Suitable for a wide range of multipurpose commercial applications
- Lightweight with a high burst pressure rating
- Made of Pliovic material
- Available in 3/4" & 1"

Heavy-Duty & Durable

Kink/Tangle Resistant

- Best longevity and ability to drag
- 600 PSI
- Lightweight & User Friendly
- Durable Outer Wall
- Economical
- 800 PSI
- The Long Time Favorite
- Smooth Texture Won't Scuff Greens
- Lightweight
- 500 PSI
- Best Commercial / Residential Hose
- Flexible & Lightweight
- Zero Kink Technology