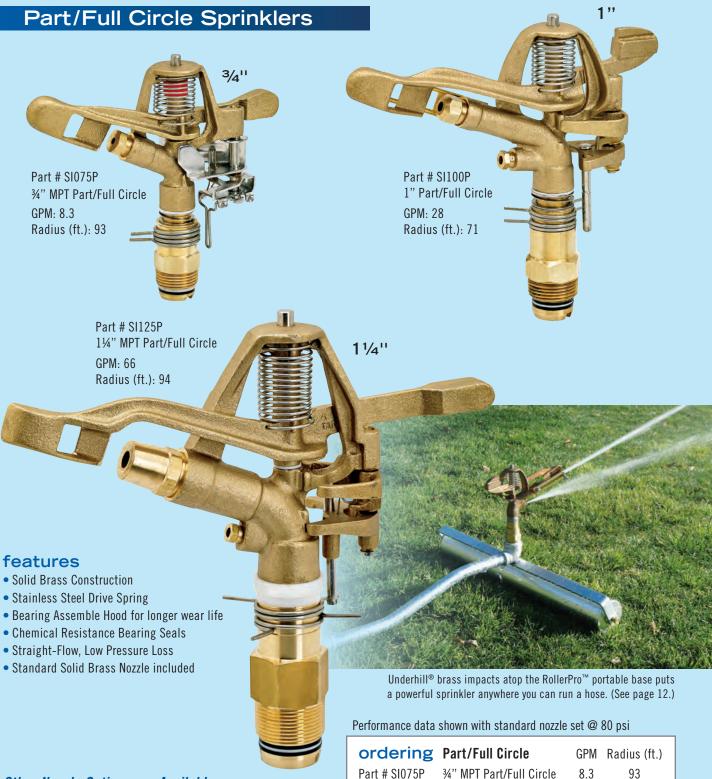

## Other Nozzle Options are Available:

Larger and Smaller Nozzle available for most models. See List Pricing or: www.underhill.us

GPM and radius will vary with pressure at sprinkler

Part # SI100P

Part # SI125P

1" MPT Part/Full Circle

1¼" MPT Part/Full Circle

28

66

71

94