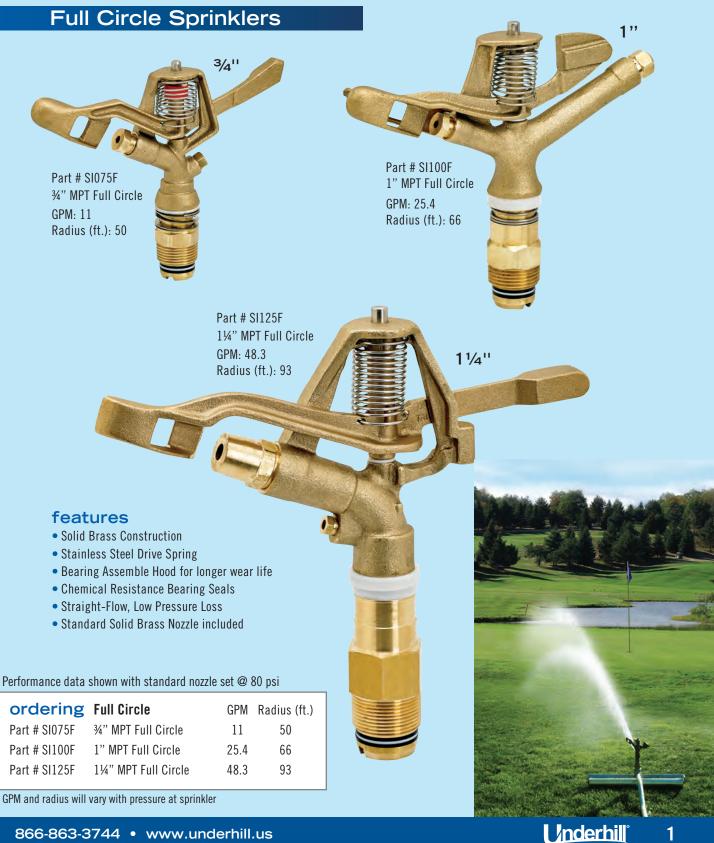

## Ultra Brass™ Gold Series Impact Sprinklers

Solid Brass, Ultra-Reliable Work Horses for Reliable, Trouble-Free, High-Performance Year after Year... You Can't Beat Our Proven Impact Drive Sprinklers. Designed with High Uniformity Nozzles, Available in Full Circle and Full/Part Circle Models Along with Additional Nozzle (Gpm/Radius) Options.

## Ultra Brass<sup>™</sup> Gold Series Impact Sprinklers