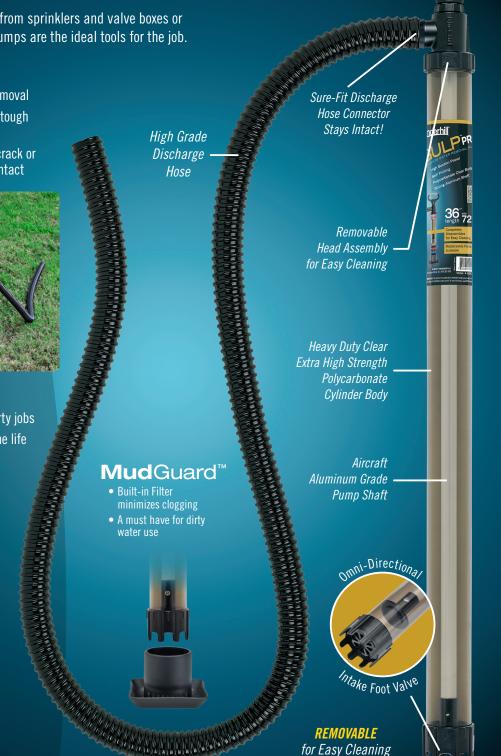

#### **Mud**Guard'

- Built-in Filter minimizes clogging and makes pumping easier
- A must have accessory for dirty water use Easy ON and OFF for
- cleaning out debris

MudGuard<sup>™</sup> is Patented: Pat No. US 11,247,155 B2

# **CULPPRO** PREMIUM WATER REMOVAL PUMPS

Whether you need to remove water from sprinklers and valve boxes or other areas or devices, GULP Pro Pumps are the ideal tools for the job.

#### features

- Self-priming for quicker water removal
- Polycarbonate cylinder tube so tough you can drive your truck over it
- Flexible discharge hose doesn't crack or leak, barbed fitting keeps hose intact

#### benefits

- Mud Guard included for really dirty jobs
- Replacement parts will extend the life of your pump
- Removable bottom seal for easy cleaning or part replacement

Works Great in valve boxes, pipes, pools, spas, tubs, sinks, toilets and many more uses.