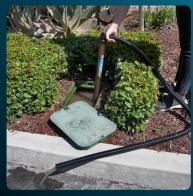

# **CULPPRO** PREMIUM WATER REMOVAL PUMPS

Whether you need to remove water from sprinklers and valve boxes or other areas or devices, GULP Pro Pumps are the ideal tools for the job.

#### benefits

- Mud Guard included for really dirty jobs
- Replacement parts will extend the life of your pump
- Removable bottom seal for easy cleaning or part replacement

Works Great in valve boxes, pipes, pools, spas, tubs, sinks, toilets and many more uses.