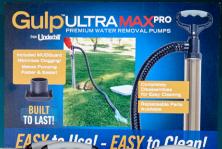

## PPRO PREMIUM WATER REMOVAL PUMPS

# **CULPPRO** PREMIUM WATER REMOVAL PUMPS

Whether you need to remove water from sprinklers and valve boxes or other areas or devices, GULP Pro Pumps are the ideal tools for the job.

#### features

- Self-priming for quicker water removal
- Polycarbonate cylinder tube so tough you can drive your truck over it
- Flexible discharge hose doesn't crack or leak, barbed fitting keeps hose intact

#### benefits

- Mud Guard included for really dirty jobs
- Replacement parts will extend the life of your pump
- Removable bottom seal for easy cleaning or part replacement

Works Great in valve boxes, pipes, pools, spas, tubs, sinks, toilets and many more uses.