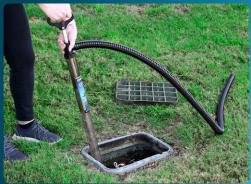

# **CULPPRO** PREMIUM WATER REMOVAL PUMPS

Whether you need to remove water from sprinklers and valve boxes or other areas or devices, GULP Pro Pumps are the ideal tools for the job.

#### benefits

- Mud Guard included for really dirty jobs
- Replacement parts will extend the life of your pump
- Removable bottom seal for easy cleaning or part replacement

Works Great in valve boxes, pipes, pools, spas, tubs, sinks, toilets and many more uses.